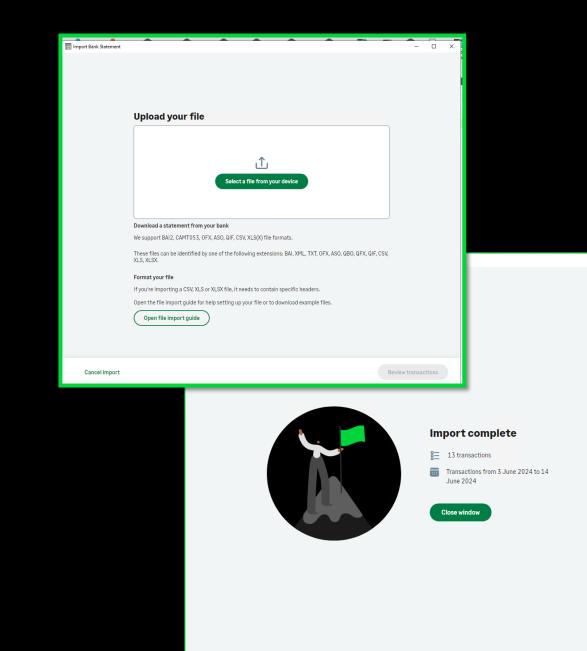

### **Bank Feeds**

### **Transaction Import**

Customers can import bank transactions for reconciliation purposes.

This new feature ensures that all transactions are entered accurately and on time, giving businesses better control over cash flow, financial position, and security by identifying any discrepancies quickly.